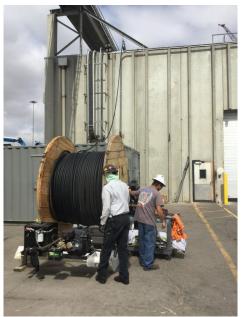

## **NNG Cunningham**

James Eck is leading the crew out at the NNG Cunningham, KS Project. Below grade underground work is approximately 90% complete and above ground conduit and wire pulling is picking up with 3 crews alongside our mechanical subcontractor Piping & Equipment. Decker Electric has completed (9) of the (47) sites. Decker Electric, ICM and P&E are on pace to finish this project in 2019. Thank you all for all of your hard work, long hours and dedication to this successful project!