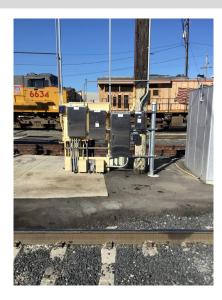

### **UPRR Oakland CA**

Bryan Wallace and Trent Potter are doing a fantastic job at continuing the UPRR Oakland project for Union Pacific Railroad. Mesa Line Services, out of Alvin, TX, are assisting in installing a new utility pole with some overhead line work as well. This project is being managed by Jason Seiwert and Tyler Helget.