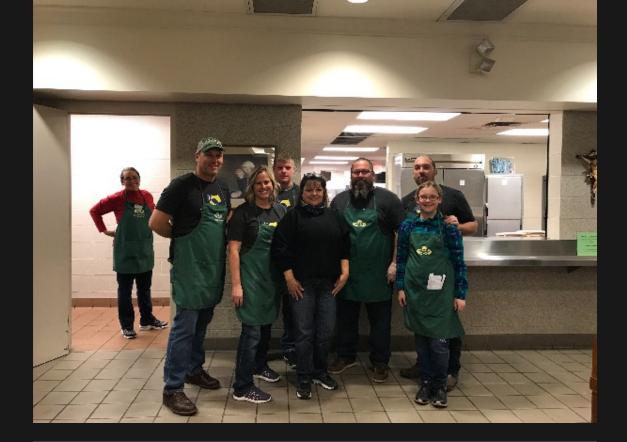

# Community Lord's Diner

Thank you to the Decker employees and family members who volunteered at the Lord's Diner on February 5th. Volunteers served approximately 250 meals to anyone who was in need. Thanks to everyone who helped out!

#### Pictured left to right:

Brian Fair, Jo Fair, Carson Fair, Lisa Stafford, James Kelley, Clint Townsend, & Hannah Townsend.