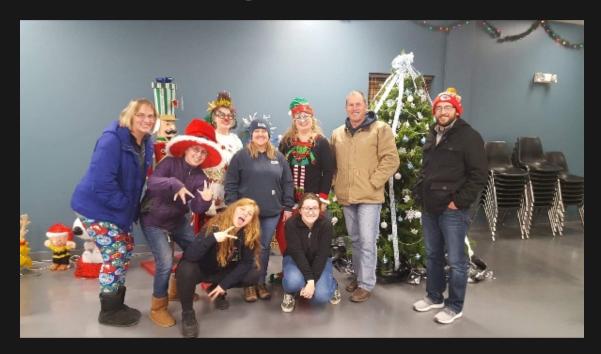

## **ARC Christmas Lights**

Thanks to the employees who volunteered at the ARC of Wichita to help with traffic control and to take donations for their annual Christmas light show on Wednesday December 12th.

Pictured in back from left: Krysten Teeter, Andrea Fairfield, Victoria Hinkle England, Kristi Christy, Melissa Morgan, Brian Fiar, Tyler Helget. Front from left: Eliza Murzacz, Katharina Vogelbacher.