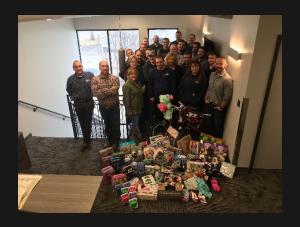

## **Children's Home Toy Drive**

During the month of December, Decker employees held a toy drive for the Wichita, Children's Home. Using a list of needed items from the Children's Home, over thirty people contributed toys to help children in the Wichita area have a better Christmas. Thank you so much to everyone who helped!