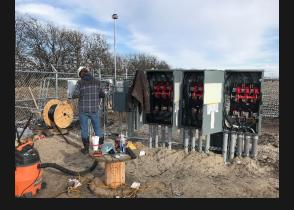

# **Decker Electric**

Progress
Butler Rural Electric Coop

Over the course of three weeks, Decker Electric assisted to complete the new 1 Megawatt solar farm located just South of Andover in Butler county. Radiance Solar out of Atlanta, Georgia requested our help to assist another electrical contractor that was pushing a completion deadline. We jumped in with six electricians and some wire pulling equipment to complete the job within the original time frame. Mike Perdue and his team were able to pull and land all of the feeders, hook up the transformer, land all of the inverter wiring, complete the controls, and do all of the testing needed to get this site on line. Thanks to Mike Perdue, Miles Cleary, John Perkins, Bill Thayer, Eric Phelps, Mason Smith, Scott Nelson, and Bryan Wallace for your hard work and problem solving that gave this project the final push it needed.