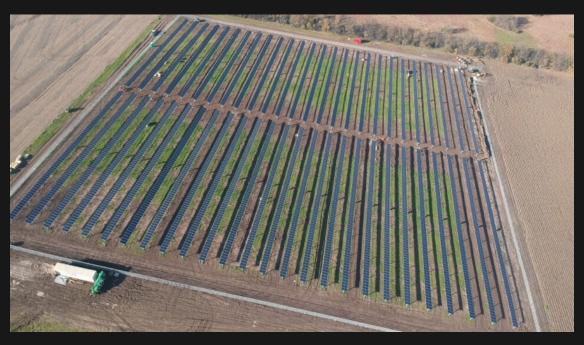

# **Decker Electric**

Progress
Butler Rural Electric Coop

Over the course of three weeks, Decker Electric assisted to complete the new 1 Megawatt solar farm located just South of Andover in Butler county. Radiance Solar out of Atlanta, Georgia requested our help to assist another electrical contractor that was pushing a completion deadline. We jumped in with six electricians and some wire pulling equipment to complete the job within the original time frame. Mike Perdue and his team were able to pull and land all of the feeders, hook up the transformer, land all of the inverter wiring, complete the controls, and do all of the testing needed to get this site on line. Thanks to Mike Perdue, Miles Cleary, John Perkins, Bill Thayer, Eric Phelps, Mason Smith, Scott Nelson, and Bryan Wallace for your hard work and problem solving that gave this project the final push it needed.