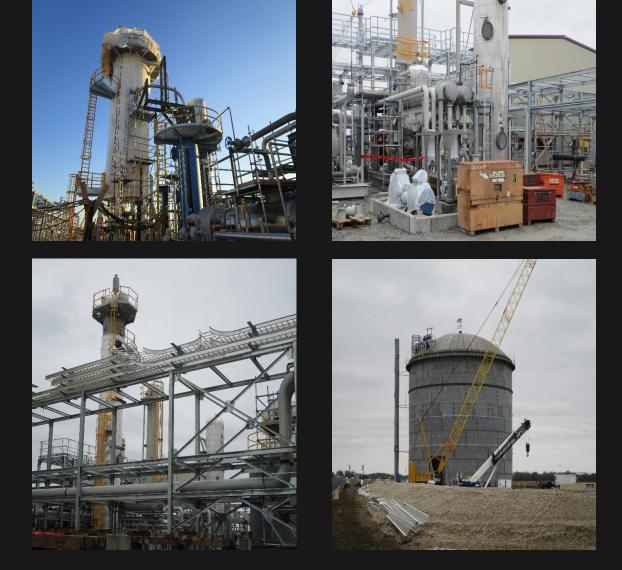

We are still planning on presenting a check to the family at the upcoming Decker Family Day. More details to come.

Progress Geneva Plant

Anhydrous Ammonia ground-up construction led by Jesse Robinson.

## Progress Synata Shutdown

Synata Bio Maintenance Shutdown in Hugoton, KS led by Elton Fritch and James Eck.