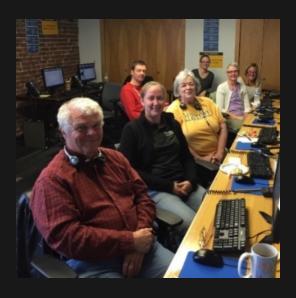

### Community Decker volunteers at the KMUW Pledge Drive

Many Decker support staff employees volunteered to answer phones for the KMUW pledge drive. Pictured to the right are Amy Douthitt, Nicole Conn and Kristi Christy.